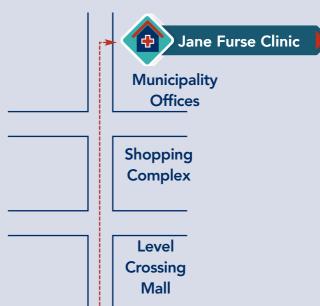

## BENEFIT BY UTILISING HEALTH SERVICES @ MEDICAL CENTRE IN JANE FURSE

Platinum Health primarily established the Medical Centre in Jane Furse to provide members residing in the Sekhukhune region the opportunity to access health services closer to where they stay.

> To Phokwane/ Groblersdal

| Primary Healthcare Nurse | 060 547 3619 | Monday to Friday | 09:00 – 17:00 |
|--------------------------|--------------|------------------|---------------|
|                          |              | Saturday         | 09:00 – 12:00 |
| General Practitioners    | 060 547 3619 | Monday to Friday | 11:00 – 13:00 |
|                          |              |                  | 15:00 – 17:00 |
|                          |              | Saturday         | 09:00 – 12:00 |
| Dental                   | 060 547 3619 | Tuesday          | 09:00 – 15:00 |
| Optometrist              | 060 547 3619 | Tuesday          | 09:00 – 15:00 |